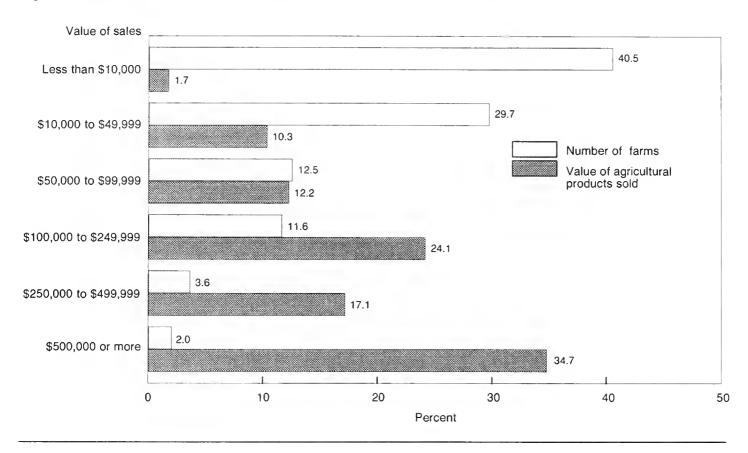

| 400<br>56 932        | 444<br>40 327          |                                 |
| Hay – alfalfa, other tame, small grain, wild, grass silage, green chop, etc. (see text) | 5 682                | 5 741                  |                                 |
| acres.                                                                                  | 1 132 842            | 1 119 546              |                                 |

<sup>&</sup>lt;sup>1</sup>Data are based on a sample of farms <sup>2</sup>Data for 1987 include cost of custom applications <sup>3</sup>Data for 1982 do not include imputation for item nonresponse.



Figure 2. Profile of State's Agriculture: 1987



Figure 3. Percent of Farms and of Value of Products Sold: 1987



Figure 4. Farms by Value of Agricultural Products Sold: 1959 to 1987



Figure 5. Land Use: 1987



Figure 6. Selected Crops Harvested: 1987



Figure 7. Value of Livestock and Poultry Sold: 1987



Figure 8. Production Expenses: 1987



Table 1. Historical Highlights: 1987 and Earlier Census Years

| [For meaning of abbreviations and symbol                                                                                                                                                                           | ols, see introductory                                   | text]                                                          |                                                         |                                                     |